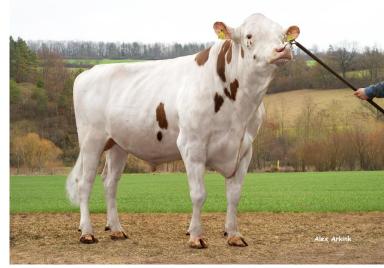

Mutter: BHA Gwyneth VG 85

**BHA Glamour Red** 

Glamour Red comes from the Bentele breeding farm in Ravensburg and is still one of the best red-white performance sires in the country, even after many years. Glamour impresses with a very complete inheritance profile, with outstanding performance, high components and excellent persistency. His production in combination with very good daughter fertility, high health values and good longevity make him a high-flyer for economical milk production. Glamour also impresses in terms of conformation with a faultless profile and is also very suitable for heifers due to easy births. As one of only two Goliat sons worldwide, he also plays a special role in terms of pedigree and is suitable for many matings. With 138 RZÖko, he is also recommended for organic farms. Glamour is also an excellent pollinator.