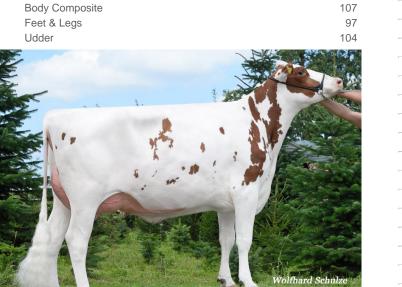

Mutter: BHA Gwyneth VG 85

**BHA Glamour Red** 

Glamour Red comes from the Bentele breeding farm in Ravensburg and is still one of the best red-white performance sires in the country, even after many years. Glamour impresses with a very complete inheritance profile, with outstanding performance, high components and excellent persistency. His production in combination with very good daughter fertility, high health values and good longevity make him a high-flyer for economical milk production. Glamour also impresses in terms of conformation with a faultless profile and is also very suitable for heifers due to easy births. As one of only two Goliat sons worldwide, he also plays a special role in terms of pedigree and is suitable for many matings. With 138 RZÖko, he is also recommended for organic farms. Glamour is also an excellent pollinator.