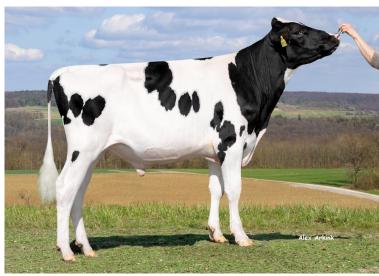

## Pedigree

SPEEDY P v. ALTAZAZZLE L NICKIE GP-84 1. 9.185 4,06 373 3,64 334 KITAMI PP RF v. HOTSPOT P MISSION P ANDORRA VG-87

Total index

| AIDA EX-90                  | L, |
|-----------------------------|----|
| 2. 12.817 3,80 487 3,62 464 |    |