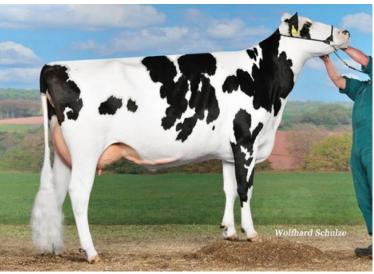

## **NETFLIX PP RF**

HB-Nr. 499335 • HODEU000365457510

07.12.2023 aAa: 432 Beta casein: A1A2 Kappa casein: BB ZW: gen.US 08.2025 Breeder: Schlößer

5M: Teemar Observer Airline VG-85

Netflix PP RF

Netflix PP RC is an early Speedy son who goes back via the outcross sire Kitami to the very influential family of MR Snow Aida VG-86 (Dixie-Lee Aspen EX-92), from which a number of insemination bulls have already been used at home and abroad. Netflix himself convinces with a high production with positive components, a good longevity as well as an attractive conformation with sloping rumps, the slightly angled hind legs often sought after for compensation and very good udder inheritance with longer teats. Due to very easy births, Netflix can be used well on heifers. As the red factor has been passed down through generations of sbt. ancestors, Netflix is also an interesting option for Rbt. breeding. Netflix is not out of ET and tests kappa-casein BB.